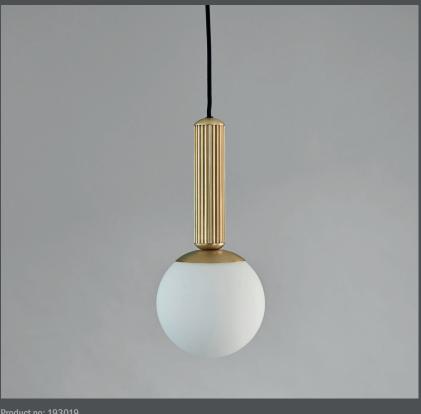

# **NO. 2 PENDANT**

The No. 2 pendant is all about the details and proportions. It has a stunning Art Deco inspired socket detail with vertical lines that add a shimmering quality to the lamp and the warm light coming from the circular opal glass lampshade.

Merged, the two elements are extremely elegant, timeless, and quietly glamourous all at once. The No. 2 pendant can be used as a single lamp or in a collection of several pendants together.

Designed by Kristian Sofus Hansen & Tommy Hyldahl.