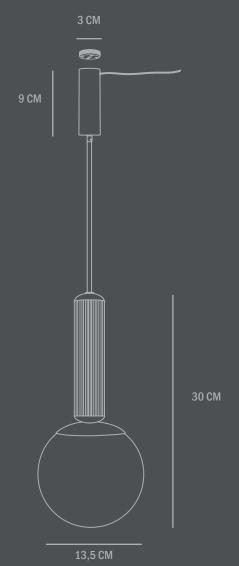

# COPENHAGEN

23 CM

shade, cieling cup, screws etc. are made from 100%Iron. All visible iron components has a plated brass

Glass: Opal glass / white

Cable lenght: 160 CM Mounting plate: H1,3/W2,7 CM